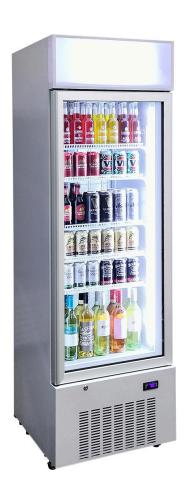

### **QUICK INFO**

Upright glass door bar fridge with LOW E Glass, Lock, 6 x Shelves, Lock, Castor Wheels and Self Closing Door.

# **SPECIFICATIONS**

Capacity (litres) 380
Holds (cans) # CAPACITY\_CANS #
Noise Level 49
Consumption 2.2Kwh/24Hrs
Unit dimensions (WxDxH) 600 x 690 x 1998
Lockable Yes
Gross weight 250 kg

<sup>\*\*</sup>Specifications and price of this product may change at any time