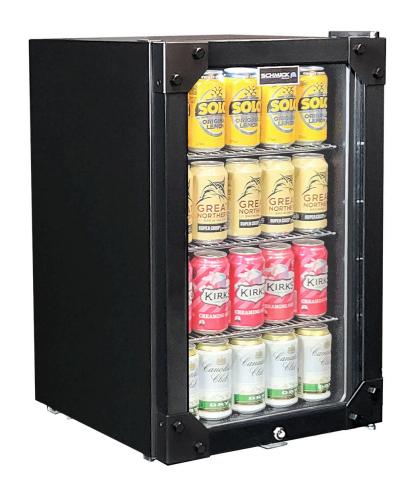

#### **QUICK INFO**

Black Glass Door Bar Fridge With H-D Iron Door Design made especially for indoor entertaining areas in Australia.

Perfect for that pool room, theater area or that shed environment for a few spare cool ones in times of desperate beverage requirements.

## **SPECIFICATIONS**

Capacity (litres) 70
Holds (cans) 85
Noise Level 43.00
Consumption 0.69Kwh/24Hrs
Unit dimensions (WxDxH) 430 x 500 x 700
Lockable Yes
Gross weight 28 kg

<sup>\*\*</sup>Specifications and price of this product may change at any time