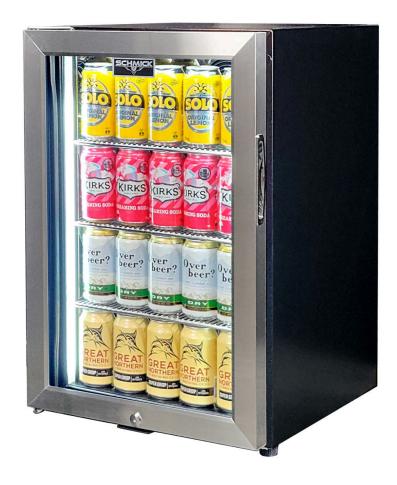

### MODEL: SK68L-SS

#### QUICK INFO

Reliable Triple Glazed Glass Quiet running Door Bar Fridge with lock, adjustable shelving, polished stainless interior and S/S reversible door.

Unit has switch for a choice of blue or white LED lighting, is low in energy consumption and quiet to run. The full adjustable shelving allows 4 x high of 375ml cans and shelving has 47 x adjustable positions to allow any size drinks to be filled at optimal capacity.

#### PARTS AND ENERGY INFO

- Triple Glazing
- R600 100% ozone safe gas
- LOW E glass
- LED lighting
- Energy saving compressor
- Cyclopentane foaming

#### SPECIFICATIONS

| Capacity (litres)       | 69              |
|-------------------------|-----------------|
| Holds (cans)            | 76              |
| Noise Level             | 41.00           |
| Consumption             | 0.82Kwh/24Hrs   |
| Unit dimensions (WxDxH) | 435 x 490 x 680 |
| Lockable                | Yes             |
| Gross weight            | 32 kg           |