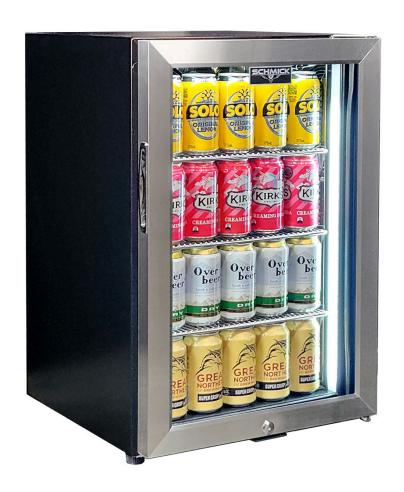

#### **QUICK INFO**

Reliable Triple Glazed Glass Quiet running Door Bar Fridge with lock, adjustable shelving, polished stainless interior and S/S reversible door.

Unit has switch for a choice of blue or white LED lighting, is low in energy consumption and quiet to run. The full adjustable shelving allows 4 x high of 375ml cans and shelving has 47 x adjustable positions to allow any size drinks to be filled at optimal capacity.

# **SPECIFICATIONS**

Capacity (litres) 69
Holds (cans) 76
Noise Level 41.00
Consumption 0.82Kwh/24Hrs
Unit dimensions (WxDxH) 435 x 490 x 680
Lockable Yes
Gross weight 32 kg

<sup>\*\*</sup>Specifications and price of this product may change at any time