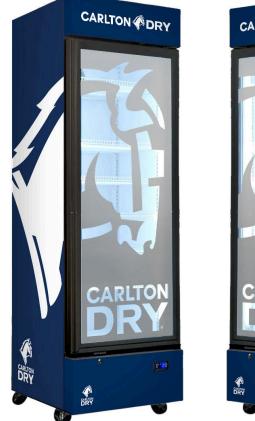

### MODEL: SC372B-DRY

#### QUICK INFO

Carlton Dry Quiet Running Black Upright Triple Glazed Bar Fridge with plenty of shelving adjustments, led lighting, lock and castor wheels. A great product for your entertaining area, man cave or theater room.

6 x fully adjustable heavy duty shelves included giving plenty of loading options.