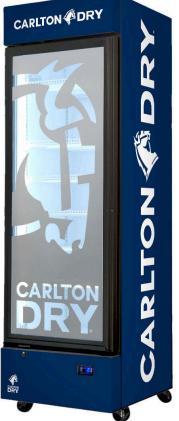

### MODEL: SC372B-DRY

#### QUICK INFO

Carlton Dry Quiet Running Black Upright Triple Glazed Bar Fridge with plenty of shelving adjustments, led lighting, lock and castor wheels. A great product for your entertaining area, man cave or theater room.

6 x fully adjustable heavy duty shelves included giving plenty of loading options.