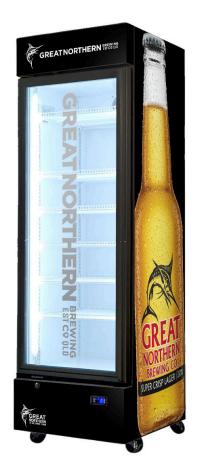

### QUICK INFO

Great Northern Crisp Quiet Running Black Upright Triple Glazed Bar Fridge with plenty of shelving adjustments, led lighting, lock and castor wheels. A great product for your entertaining area, man cave or theater room.

6 x fully adjustable heavy duty shelves included giving plenty of loading options.