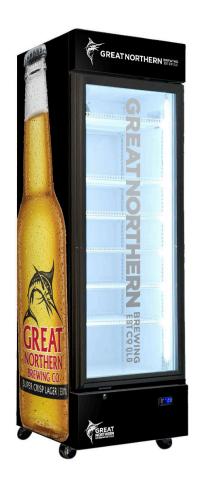

### QUICK INFO

Great Northern Crisp Quiet Running Black Upright Triple Glazed Bar Fridge with plenty of shelving adjustments, led lighting, lock and castor wheels. A great product for your entertaining area, man cave or theater room.

6 x fully adjustable heavy duty shelves included giving plenty of loading options.