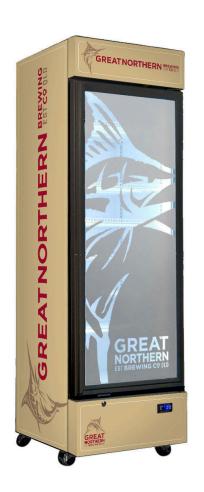

#### **QUICK INFO**

Great Northern Quiet Running Black Upright Triple Glazed Bar Fridge with plenty of shelving adjustments, led lighting, lock and castor wheels. A great product for your entertaining area, man cave or theater room.

6 x fully adjustable heavy duty shelves included giving plenty of loading options.