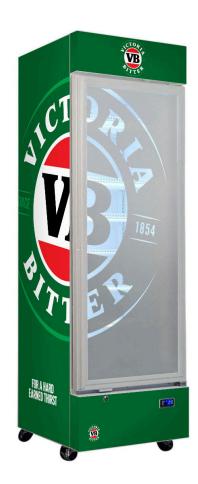

### MODEL: SC372W-VB1

#### QUICK INFO

Victoria Bitter Branded Quiet Running Upright Triple Glazed Bar Fridge with plenty of shelving adjustments, led lighting, lock and castor wheels. A great product for your entertaining area, man cave or theater room.

6 x fully adjustable heavy duty shelves included giving plenty of loading options.