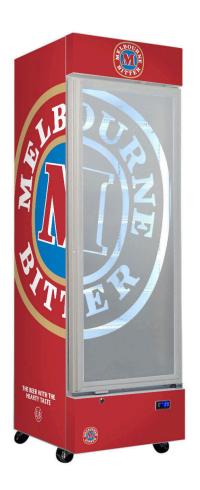

## **QUICK INFO**

Melbourne Bitter Branded Quiet Running Upright Triple Glazed Bar Fridge with plenty of shelving adjustments, led lighting, lock and castor wheels. A great product for your entertaining area, man cave or theater room.

6 x fully adjustable heavy duty shelves included giving plenty of loading options.

# **SPECIFICATIONS**

Capacity (litres) 370
Holds (cans) 336
Noise Level 41
Consumption 1.6Kwh/24Hrs
Unit dimensions (WxDxH) 615 x 640 x 1940
Lockable Yes
Gross weight 65 kg

<sup>\*\*</sup>Specifications and price of this product may change at any time