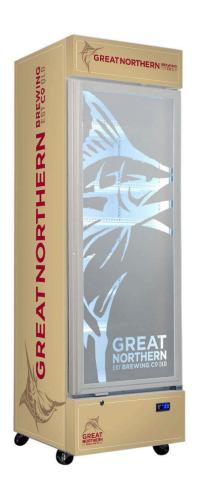

# SC372W-GNBC-GOLD

### **QUICK INFO**

Great Northern Branded Quiet Running Upright Triple Glazed Bar Fridge with plenty of shelving adjustments, led lighting, lock and castor wheels. A great product for your entertaining area, man cave or theater room.

6 x fully adjustable heavy duty shelves included giving plenty of loading options.