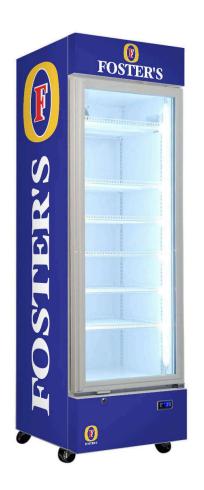

# SC372W-FOSTERS

## **QUICK INFO**

Fosters Lager Branded Quiet Running Upright Triple Glazed Bar Fridge with plenty of shelving adjustments, led lighting, lock and castor wheels. A great product for your entertaining area, man cave or theater room.

6 x fully adjustable heavy duty shelves included giving plenty of loading options.

# **SPECIFICATIONS**

Capacity (litres) 370
Holds (cans) 336
Noise Level 41
Consumption 1.6Kwh/24Hrs
Unit dimensions (WxDxH) 615 x 640 x 1940
Lockable Yes
Gross weight 65 kg

<sup>\*\*</sup>Specifications and price of this product may change at any time