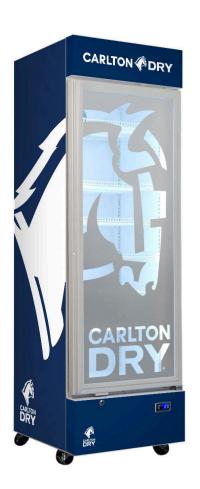

# SC372W-DRY

## **QUICK INFO**

Carlton Dry Branded Quiet Running Upright Triple Glazed Bar Fridge with plenty of shelving adjustments, led lighting, lock and castor wheels. A great product for your entertaining area, man cave or theater room.

6 x fully adjustable heavy duty shelves included giving plenty of loading options.