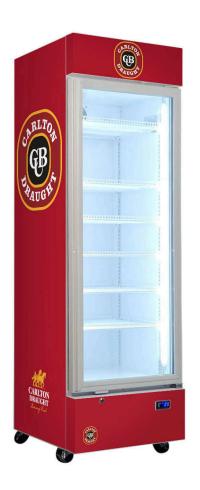

## **QUICK INFO**

Carlton Draught Branded Quiet Running Upright Triple Glazed Bar Fridge with plenty of shelving adjustments, led lighting, lock and castor wheels. A great product for your entertaining area, man cave or theater room.

6 x fully adjustable heavy duty shelves included giving plenty of loading options.

# **SPECIFICATIONS**

Capacity (litres) 370
Holds (cans) 336
Noise Level 41
Consumption 1.6Kwh/24Hrs
Unit dimensions (WxDxH) 615 x 640 x 1940
Lockable Yes
Gross weight 65 kg

<sup>\*\*</sup>Specifications and price of this product may change at any time