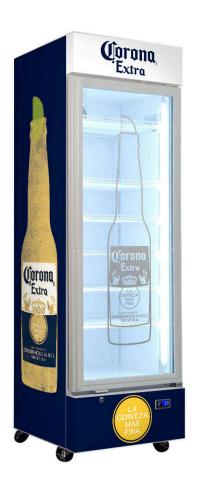

# SC372W-CORONA

## **QUICK INFO**

Corona Branded Quiet Running Upright Triple Glazed Bar Fridge with plenty of shelving adjustments, led lighting, lock and castor wheels. A great product for your entertaining area, man cave or theater room.

6 x fully adjustable heavy duty shelves included giving plenty of loading options.