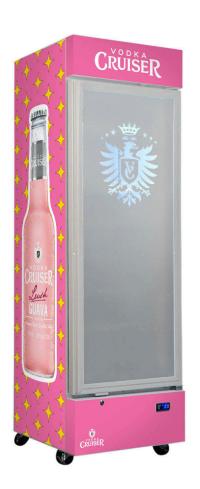

# SC372W-VC

### **QUICK INFO**

Vodka Cruiser Branded Quiet Running Upright Triple Glazed Bar Fridge with plenty of shelving adjustments, led lighting, lock and castor wheels. A great product for your entertaining area, man cave or theater room.

6 x fully adjustable heavy duty shelves included giving plenty of loading options.