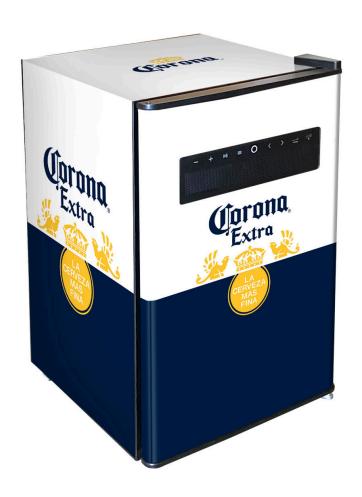

# **BC70B-BTS-CORONA**

## **QUICK INFO**

Corona Blue Tooth Speaker Mini Bar Fridge 70 Litre

Pump the tunes connecting blue tooth, radio, phone, SD card, USB and more, quality sound, plenty of shelf height options, tropical rated and runs nice and quiet, unit is low on energy,

What a great edition to alfresco, man cave, shed or home entertaining area we have many 'branded' designs available, see in branding section.