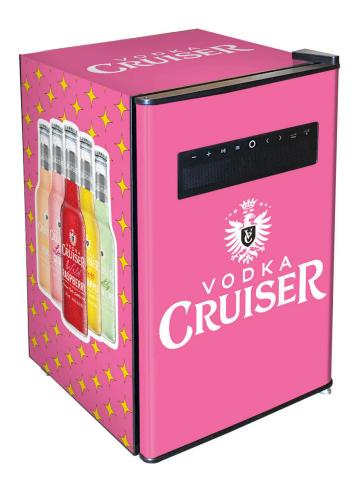

### MODEL: BC70B-BTS-VC

#### QUICK INFO

Vodka Cruiser Blue Tooth Speaker Mini Bar Fridge 70 Litre

Pump the tunes connecting blue tooth, radio, phone, SD card, USB and more, quality sound, plenty of shelf height options, tropical rated and runs nice and quiet, unit is low on energy,

What a great edition to alfresco, man cave, shed or home entertaining area we have many 'branded' designs available, see in branding section.