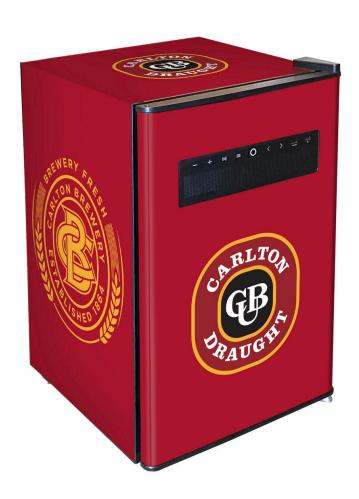

# **BC70B-BTS-DRAUGHT**

### **QUICK INFO**

Carlton Draught Blue Tooth Speaker Mini Bar Fridge 70 Litre

Pump the tunes connecting blue tooth, radio, phone, SD card, USB and more, quality sound, plenty of shelf height options, tropical rated and runs nice and quiet, unit is low on energy,

What a great edition to alfresco, man cave, shed or home entertaining area we have many 'branded' designs available, see in branding section.