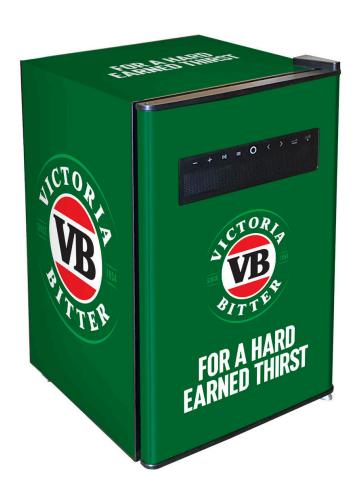

# BC70B-BTS-VB-V1

### **QUICK INFO**

VB Blue Tooth Speaker Mini Bar Fridge 70 Litre

Pump the tunes connecting blue tooth, radio, phone, SD card, USB and more, quality sound, plenty of shelf height options, tropical rated and runs nice and quiet, unit is low on energy,

What a great edition to alfresco, man cave, shed or home entertaining area we have many 'branded' designs available, see in branding section.