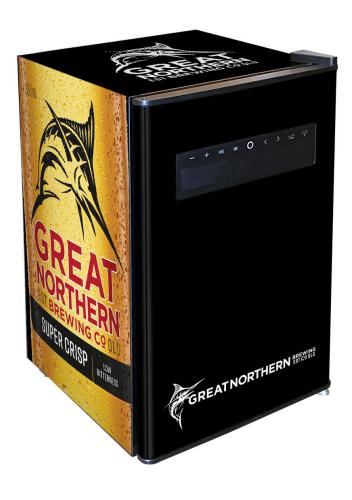

## MODEL: BC70B-BTS-GNBC-CRISP

#### Great Northern Blue Tooth Speaker Mini Bar Fridge 70 Litre

Pump the tunes connecting blue tooth, radio, phone, SD card, USB and more, quality sound, plenty of shelf height options, tropical rated and runs nice and quiet, unit is low on energy,

What a great edition to alfresco, man cave, shed or home entertaining area we have many 'branded' designs available, see in branding section.