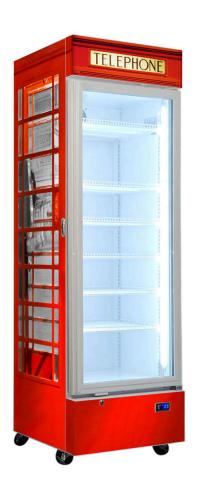

#### **QUICK INFO**

Telephone Box Branded Quiet Running Upright Triple Glazed Bar Fridge with plenty of shelving adjustments, led lighting, lock and castor wheels. A great product for your entertaining area, man cave or theater room.

6 x fully adjustable heavy duty shelves included giving plenty of loading options.