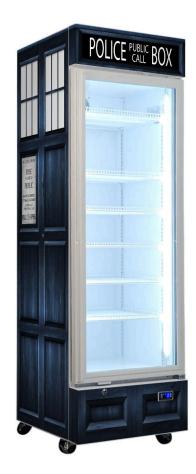

### MODEL: SC372W-PB

#### QUICK INFO

Police Box Branded Quiet Running Upright Triple Glazed Bar Fridge with plenty of shelving adjustments, led lighting, lock and castor wheels. A great product for your entertaining area, man cave or theater room.

6 x fully adjustable heavy duty shelves included giving plenty of loading options.

#### SPECIFICATIONS

| Capacity (litres)       | 370              |
|-------------------------|------------------|
| Holds (cans)            | 336              |
| Noise Level             | 41               |
| Consumption             | 1.6Kwh/24Hrs     |
| Unit dimensions (WxDxH) | 615 x 640 x 1940 |
| Lockable                | Yes              |
| Gross weight            | 65 kg            |