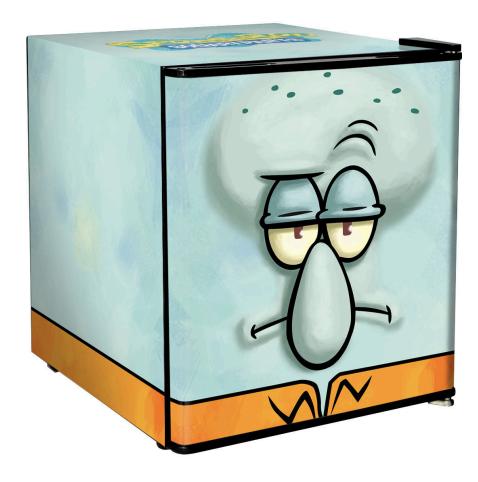

## **QUICK INFO**

Are Ya Ready Kids? Funky Retro SpongeBob SquarePants Mini Bar Fridge 46 Litre

A good quality unit with plenty of shelf height options, tropical rated and runs nice and quiet. Door is reversible and fits about 38 x cans.