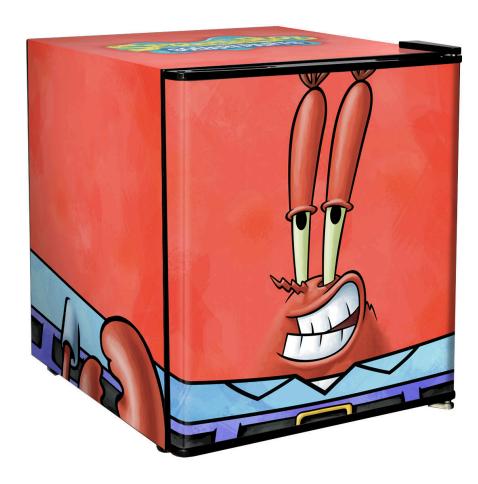

#### **QUICK INFO**

Are Ya Ready Kids? Funky Retro SpongeBob SquarePants Mini Bar Fridge 46 Litre

A good quality unit with plenty of shelf height options, tropical rated and runs nice and quiet. Door is reversible and fits about 38 x cans.

### **SPECIFICATIONS**

Capacity (litres) 46
Holds (cans) 38
Noise Level 39.00
Consumption 0.21Kwh/24Hrs
Unit dimensions (WxDxH) 430 x 470 x 500
Lockable # LOCKABLE #
Gross weight 16 kg

<sup>\*\*</sup>Specifications and price of this product may change at any time