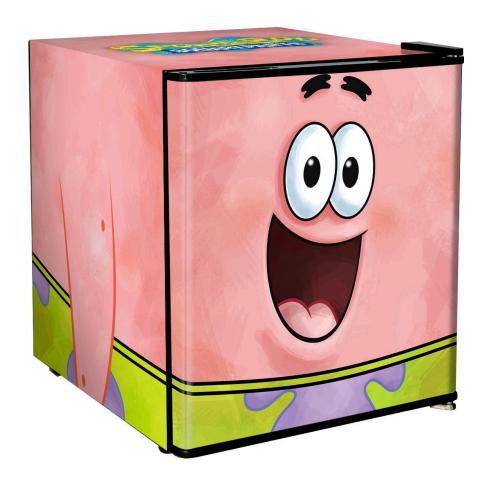

#### **QUICK INFO**

Are Ya Ready Kids? Funky Retro SpongeBob SquarePants Mini Bar Fridge 46 Litre

A good quality unit with plenty of shelf height options, tropical rated and runs nice and quiet. Door is reversible and fits about 38 x cans.

### **SPECIFICATIONS**

Capacity (litres) 46
Holds (cans) 38
Noise Level 39.00
Consumption 0.21Kwh/24Hrs
Unit dimensions (WxDxH) 430 x 470 x 500
Lockable # LOCKABLE #
Gross weight 16 kg

<sup>\*\*</sup>Specifications and price of this product may change at any time