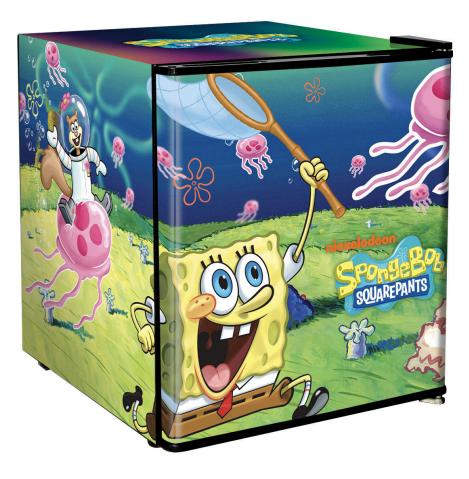

### QUICK INFO

Are Ya Ready Kids? Funky Retro SpongeBob SquarePants Mini Bar Fridge 46 Litre

A good quality unit with plenty of shelf height options, tropical rated and runs nice and quiet. Door is reversible and fits about 38 x cans.