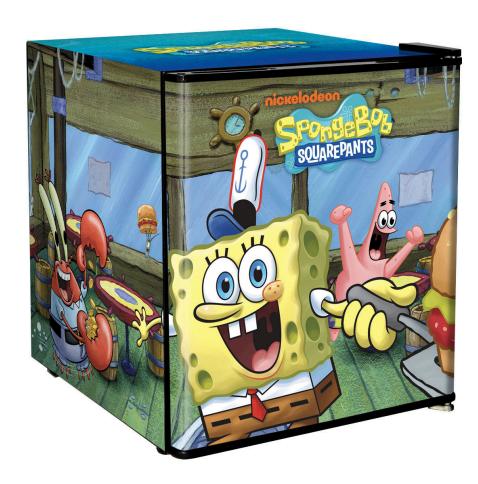

## **QUICK INFO**

Are Ya Ready Kids? Funky Retro SpongeBob SquarePants Mini Bar Fridge 46 Litre

A good quality unit with plenty of shelf height options, tropical rated and runs nice and quiet. Door is reversible and fits about 38 x cans.

# **SPECIFICATIONS**

Capacity (litres) 46
Holds (cans) 38
Noise Level 39.00
Consumption 0.21Kwh/24Hrs
Unit dimensions (WxDxH) 430 x 470 x 500
Lockable # LOCKABLE #
Gross weight 16 kg

<sup>\*\*</sup>Specifications and price of this product may change at any time