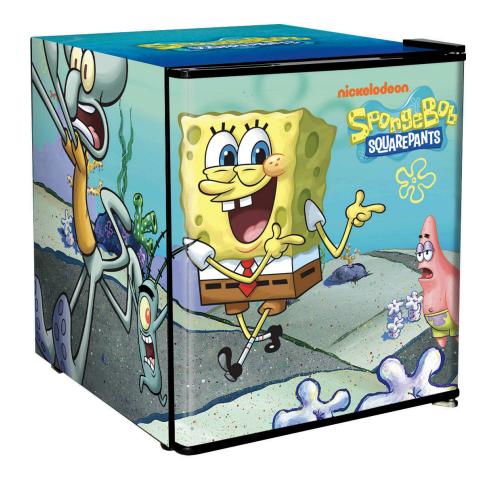

#### **QUICK INFO**

Are Ya Ready Kids? Funky Retro SpongeBob SquarePants Mini Bar Fridge 46 Litre

A good quality unit with plenty of shelf height options, tropical rated and runs nice and quiet. Door is reversible and fits about 38 x cans.