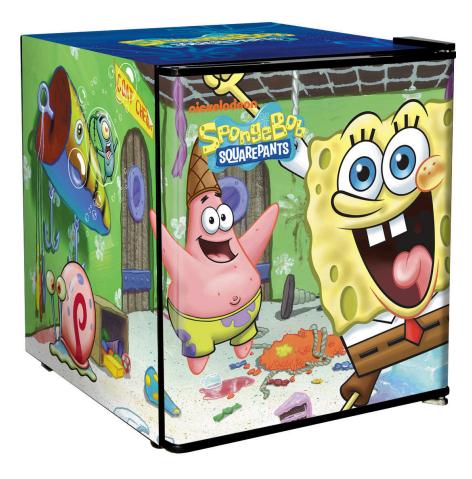

## MODEL: BC46B2-SB-04

### QUICK INFO

Are Ya Ready Kids? Funky Retro SpongeBob SquarePants Mini Bar Fridge 46 Litre

A good quality unit with plenty of shelf height options, tropical rated and runs nice and quiet. Door is reversible and fits about 38 x cans.