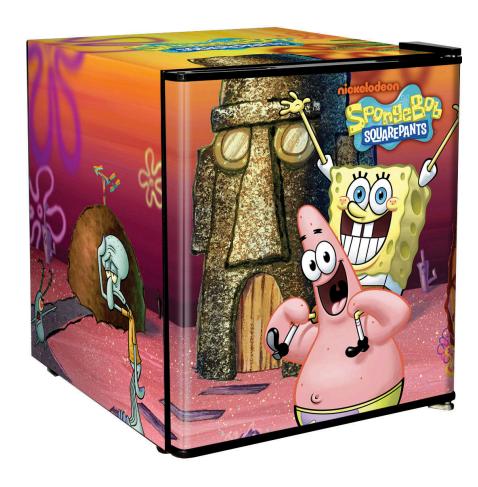

#### **QUICK INFO**

Are Ya Ready Kids? Funky Retro SpongeBob SquarePants Mini Bar Fridge 46 Litre

A good quality unit with plenty of shelf height options, tropical rated and runs nice and quiet. Door is reversible and fits about 38 x cans.