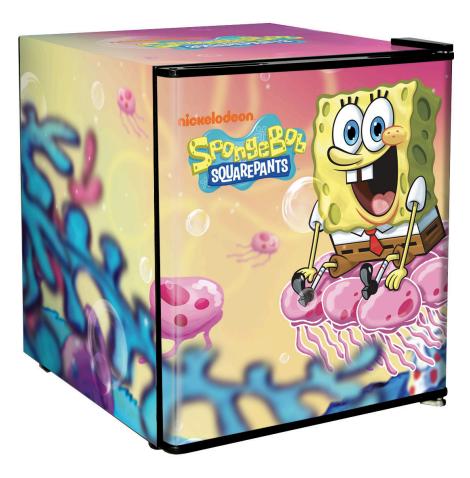

### QUICK INFO

Are Ya Ready Kids? Funky Retro SpongeBob SquarePants Mini Bar Fridge 46 Litre

A good quality unit with plenty of shelf height options, tropical rated and runs nice and quiet. Door is reversible and fits about 38 x cans.

#### SPECIFICATIONS

| Capacity (litres)       | 46              |
|-------------------------|-----------------|
| Holds (cans)            | 38              |
| Noise Level             | 39.00           |
| Consumption             | 0.21Kwh/24Hrs   |
| Unit dimensions (WxDxH) | 430 x 470 x 500 |
| Lockable                | # LOCKABLE #    |
| Gross weight            | 16 kg           |