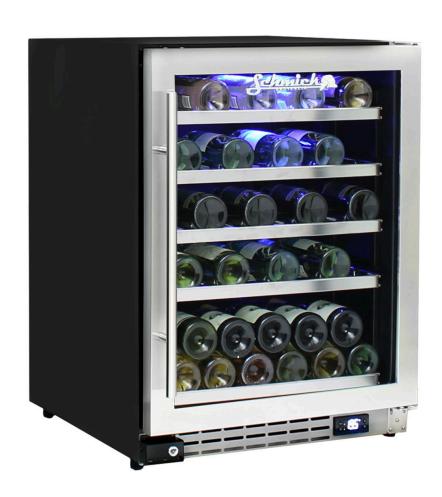

#### **QUICK INFO**

Glass door under bench front venting wine fridge with triple glazed LOW E glass, quiet fans and German electronic controller. Shelving is a unique patented rubber saddle type that allows all-size bottles to fit on one shelf.

German ECO controller allows 'ECONOMY' energy saving mode while away.

Low E glass helps prevent condensation, the door is seamless stainless steel, reversible with lock, and the unit has a matching beer fridge available, model JC132B-860.