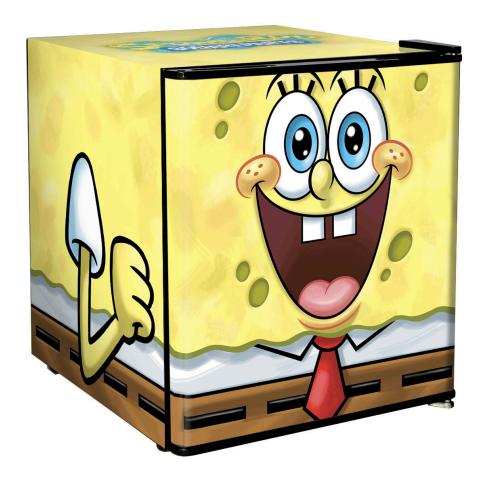

#### **QUICK INFO**

Are Ya Ready Kids? Funky Retro SpongeBob SquarePants Mini Bar Fridge 46 Litre

A good quality unit with plenty of shelf height options, tropical rated and runs nice and quiet. Door is reversible and fits about 38 x cans.

### **SPECIFICATIONS**

Capacity (litres) 46
Holds (cans) 38
Noise Level 39.00
Consumption 0.21Kwh/24Hrs
Unit dimensions (WxDxH) 430 x 470 x 500
Lockable # LOCKABLE #
Gross weight 16 kg

<sup>\*\*</sup>Specifications and price of this product may change at any time