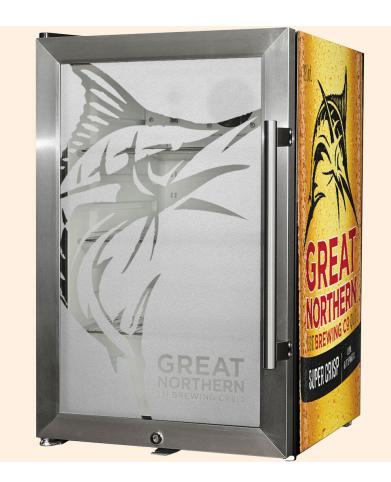

## MODEL: EC68L-SSH-GNBC-CRISP

### QUICK INFO

Great little units to have at that home bar, cafe, milk bar or busy hotel-club business.

A showcase style display bar fridge highlights your product and keeps drinks chilled ready to serve., Great Northern beer loves these units, it makes it extra cold.

Tropical rated means great chilling capacity in tough Aussie environments.

#### SPECIFICATIONS

| Capacity (litres)       | 70              |
|-------------------------|-----------------|
| Holds (cans)            | 80              |
| Noise Level             | 43.00           |
| Consumption             | 0.69Kwh/24Hrs   |
| Unit dimensions (WxDxH) | 430 x 500 x 700 |
| Lockable                | Yes             |
| Gross weight            | 26 kg           |