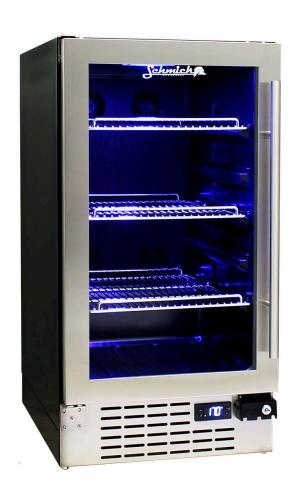

#### **MODEL:**

JC95B-860

#### **QUICK INFO**

Glass door under bench front venting bar fridge with triple glazing, LOW E glass, quiet fans and German electronic controller.

German ECO controller allows economy energy saving mode while away.

Low E glass prevents condensation, door is reversible with lock and unit has a matching wine fridge available, model JC95W-860.

#### PARTS AND ENERGY INFO

- Triple Glazing
- LOW E glass
- ECO controller
- Cyclopentane foaming, LED lighting, R600 100% ozone safe gas
- 12Volt Fans

### **SPECIFICATIONS**

Capacity (litres) 95
Holds (cans) 100
Noise Level 43.00
Consumption 0.95Kwh/24Hrs
Unit dimensions (WxDxH) 450 x 595 x 860
Lockable Yes
Gross weight 38 kg

<sup>\*\*</sup>Specifications and price of this product may change at any time