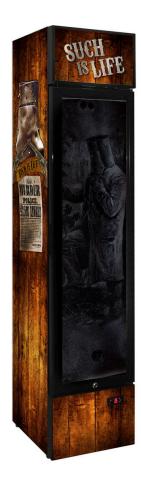

### MODEL: SS-P160FA-NED

#### QUICK INFO

Upright 160 litre Ned Kelly skinny glass door bar fridge with plenty of shelf adjustments, triple glazed LOW E glass, lock and brand name parts.

Great entertaining room fridge as you can place anywhere maximizing room.

#### PARTS AND ENERGY INFO

- LOW E glass
- German energy saving EBM fans
- Energy saving compressor
- Electronic Contoller
- Cyclopentane foaming,LED lighting,R600 100% ozone safe gas