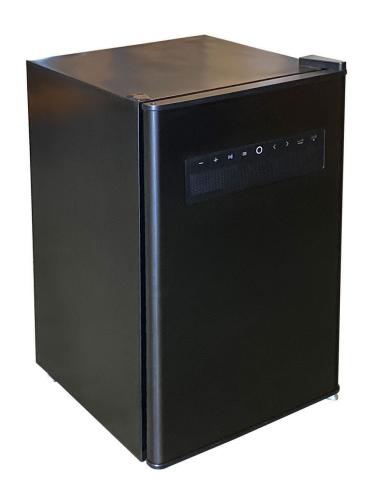

### **QUICK INFO**

Schmick Blue Tooth Speaker Mini Bar Fridge 70 Litre

Pump the tunes connecting blue tooth, radio, phone, SD card, USB and more, quality sound, plenty of shelf height options, tropical rated and runs nice and quiet, unit is low on energy,

## PARTS AND ENERGY INFO

- LED lighting
- R600 100% ozone safe gas
- Solid Door
- Cyclopentane foaming

# **SPECIFICATIONS**

Capacity (litres) 70
Holds (cans) 85
Noise Level 39.00
Consumption 0.5Kwh/24Hrs
Unit dimensions (WxDxH) 430 x 475 x 690
Lockable No
Gross weight 21 kg

<sup>\* \*</sup> Specifications and price of this product may change at any time