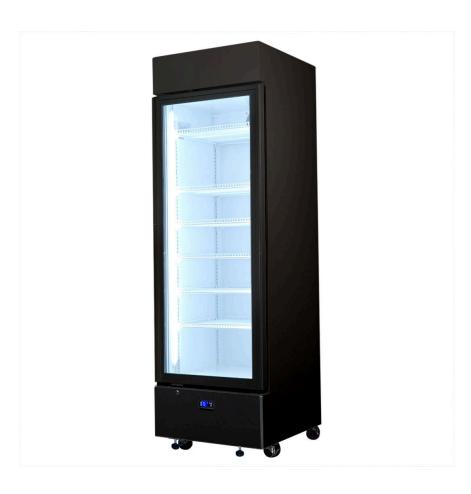

### **QUICK INFO**

Quiet Running Upright Triple Glazed Bar Fridge with plenty of shelving adjustments, led lighting, lock and castor wheels. A great product for your entertaining area, man cave or theater room.

6 x fully adjustable heavy duty shelves included giving plenty of loading options.

# **SPECIFICATIONS**

Capacity (litres) 370
Holds (cans) 336
Noise Level 41
Consumption 1.6Kwh/24Hrs
Unit dimensions (WxDxH) 615 x 640 x 1940
Lockable Yes
Gross weight 65 kg

<sup>\*\*</sup>Specifications and price of this product may change at any time