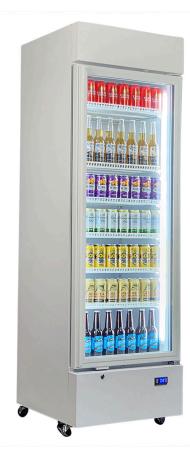

### MODEL: HUS-SC372LW

#### QUICK INFO

Quiet Running Upright Triple Glazed Bar Fridge with plenty of shelving adjustments, led lighting, lock and castor wheels. A great product for your entertaining area, man cave or theater room.

6 x fully adjustable heavy duty shelves included giving plenty of loading options.