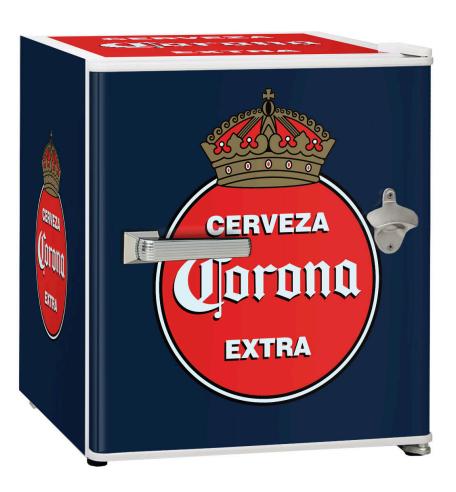

### QUICK INFO

Cerveza Corona Retro Original Vintage Licensed Mini Bar Fridge 46 Litre

A good quality unit with plenty of shelf height options, tropical rated and runs nice and quiet, unit has cool retro handle and opener.

Makes a great gift idea or man cave edition, holds 46 x cans!