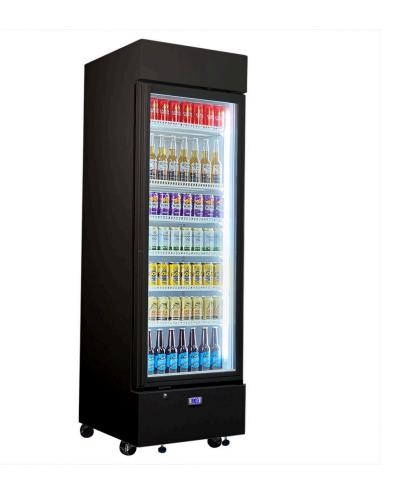

## **QUICK INFO**

Quiet Running Black Upright Triple Glazed Bar Fridge with plenty of shelving adjustments, led lighting, lock and castor wheels. A great product for your entertaining area, man cave or theater room.

6 x fully adjustable heavy duty shelves included giving plenty of loading options.

# **SPECIFICATIONS**

Capacity (litres) 370
Holds (cans) 336
Noise Level 41
Consumption 1.6Kwh/24Hrs
Unit dimensions (WxDxH) 615 x 640 x 1940
Lockable Yes
Gross weight 65 kg

<sup>\*\*</sup>Specifications and price of this product may change at any time