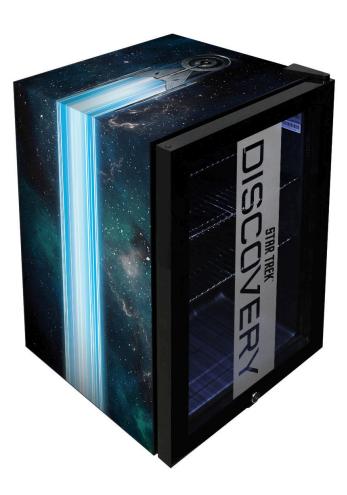

#### QUICK INFO

Star Trek Discovery Original Branded Glass Door Bar Fridge made especially for indoor entertaining and Man Cave areas in Australia.

Double glazed reversible door and lock, we designed shelving structure to allow 4 x height of cans, can fit 85 x 375ml inside.