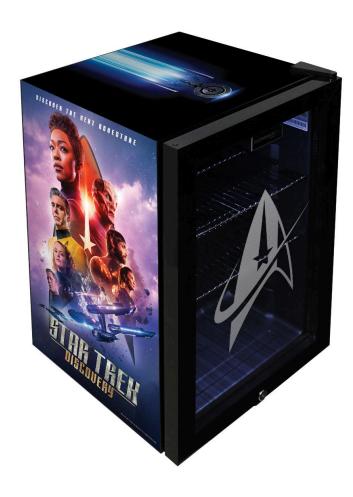

### MODEL: SC70B-STD-02

#### QUICK INFO

Star Trek Discovery Original Branded Glass Door Bar Fridge made especially for indoor entertaining and Man Cave areas in Australia.

Double glazed reversible door and lock, we designed shelving structure to allow 4 x height of cans, can fit 85 x 375ml inside.

Perfect for that pool room, theatre area or that shed environment for a few spare cool ones in times of desperate beverage requirements.