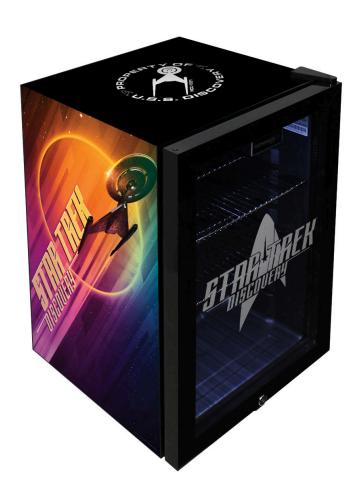

# SC70B-STD-01

#### **QUICK INFO**

Star Trek Discovery Original Branded Glass Door Bar Fridge made especially for indoor entertaining and Man Cave areas in Australia.

Double glazed reversible door and lock, we designed shelving structure to allow 4 x height of cans, can fit 85 x 375ml inside.