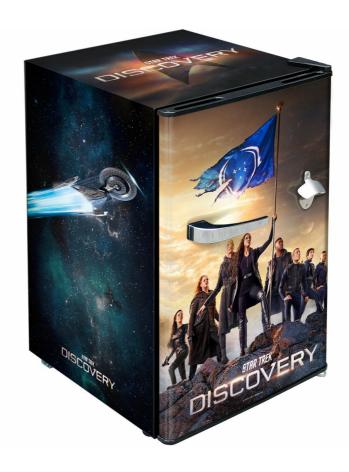

#### Retro Cool Star Trek DiscoveryDesign Black Mini Bar Fridge 70 litre.

A good quality unit with plenty of shelf height options, tropical rated and runs nice and quiet, unit has cool retro handle and opener.