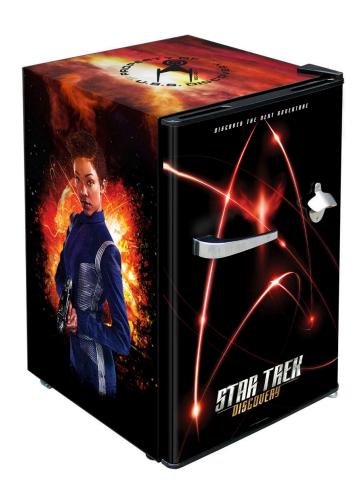

### MODEL: BC70B-RET-STD-02

#### QUICK INFO

Retro Cool Star Trek DiscoveryDesign Black Mini Bar Fridge 70 litre.

A good quality unit with plenty of shelf height options, tropical rated and runs nice and quiet, unit has cool retro handle and opener.