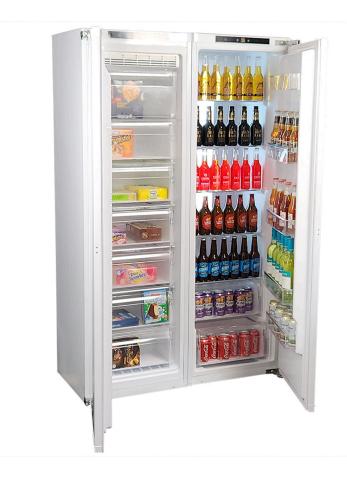

#### **QUICK INFO**

Quiet running built in upright style refrigerator and freezer combination. Units are designed to be fully integrated behind cabinetry and are low in energy consumption.

Plenty of storage options with fridge including 5 x shelves, 2 x crisper and 5 x inner door shelves, can fit 224 x 375mm cans, freezer has 6 x drawers and 1 x top flap section.