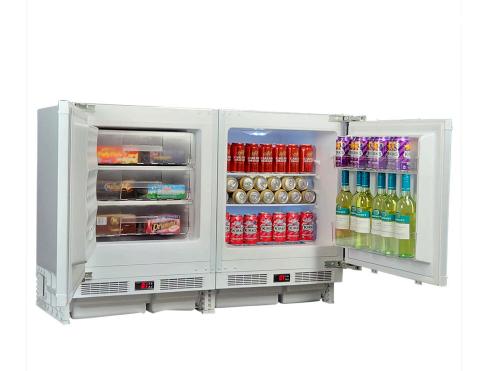

#### **QUICK INFO**

Quiet running built in style refrigerator and freezer combination. Units are designed to be 'hidden' behind cabinetry and are low in energy consumption.

Plenty of storage options with 3 x shelves including the floor, 1 x 'sunken' crisper and 2 x inner door shelves, can fit 109 x 375mm cans. Freezer has 3 x drawers (400mmW x 340mmD x 120mmH).

### PARTS AND ENERGY INFO

- Solid Door
- LED lighting
- Energy saving compressor
- Electronic Contoller
- 4/6 Star Rating For Both Fridge And Freezer

# **SPECIFICATIONS**

Capacity (litres) 207
Holds (cans) 109
Noise Level 39.00
Consumption 0.59Kwh/24Hrs
Unit dimensions (WxDxH) 1190 x 540 x 820
Lockable No
Gross weight 61 kg

SCHMICK Authalia

<sup>\*\*</sup>Specifications and price of this product may change at any time