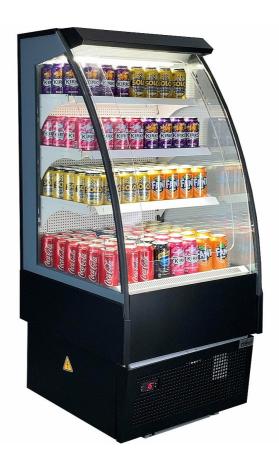

#### **QUICK INFO**

Quality Rhino low energy open front commercial refrigerator with brand parts, solid build, led lighting and many unique features.

Over 3 years of development ensured high quality, lowest energy and ease of servicing, from magnetic bottom grill to sleek 'hidden' overnight curtain the Rhino TK open front series really is a winner for tough environments and longevity.

### PARTS AND ENERGY INFO

- High Efficiency Compressor
- LOW E Glass Sides
- German EBM EC Fans
- Led Lighting
- R290 Gas
- Cyclopentane Foaming
- Electronic Controller

#### **SPECIFICATIONS**

| Capacity (litres)       | 162              |
|-------------------------|------------------|
| Holds (cans)            | N/A              |
| Noise Level             | 47               |
| Consumption             | 6.92Kwh/24Hrs    |
| Unit dimensions (WxDxH) | 610 x 660 x 1350 |
| Lockable                | No               |
| Gross weight            | 143 kg           |