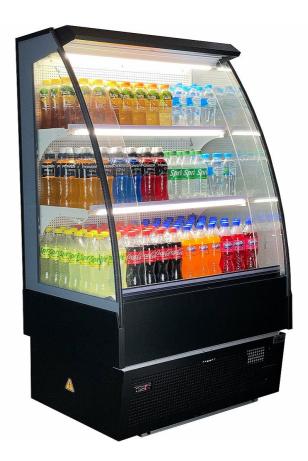

## MODEL: TK-9

### **QUICK INFO**

Quality Rhino low energy open front commercial refrigerator with brand parts, solid build, led lighting and many unique features.

Over 3 years of development ensured high quality, lowest energy and ease of servicing, from magnetic bottom grill to sleek 'hidden' overnight curtain the Rhino TK open front series really is a winner for tough environments and longevity.

### PARTS AND ENERGY INFO

- High Efficiency Compressor
- LOW E Glass Sides
- German EBM EC Fans
- Led Lighting
- R290 Gas
- Cyclopentane Foaming
- Electronic Controller

#### **SPECIFICATIONS**

| Capacity (litres)       | 260              |
|-------------------------|------------------|
| Holds (cans)            | N/A              |
| Noise Level             | 47               |
| Consumption             | 9.91Kwh/24Hrs    |
| Unit dimensions (WxDxH) | 890 x 660 x 1500 |
| Lockable                | No               |
| Gross weight            | 220 kg           |